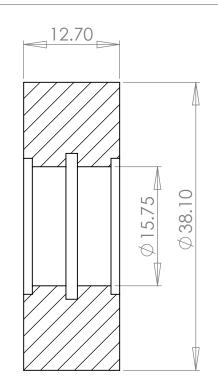

## Solarbotics Part: RT38x13

|           |      |             |      |          | DIMENSIONS ARE IN INCHES TOLERANCES:                    | DRAWN                                                                                                                                                                                       | NAME<br>DMH | DATE                        | SOLARBOTIC                                           |         |             | <u>⊐</u> ®<br><u>7</u> |
|-----------|------|-------------|------|----------|---------------------------------------------------------|---------------------------------------------------------------------------------------------------------------------------------------------------------------------------------------------|-------------|-----------------------------|------------------------------------------------------|---------|-------------|------------------------|
| REVISIONS |      |             |      |          | ANGULAR: MACH ± DEND ±                                  | CHECKED                                                                                                                                                                                     |             |                             | Solarbotics Ltd.                                     |         |             |                        |
| ZONE      | REV. | DESCRIPTION | DATE | APPROVED | TWO PLACE DECIMAL ± 0.02<br>THREE PLACE DECIMAL ± 0.005 | ENG APPR.<br>MFG APPR.                                                                                                                                                                      |             |                             | 3740D - 11a St N.E.<br>Calgary, Alberta, Canada      |         |             |                        |
|           |      |             |      |          | MATERIAL<br>Silicone Rubber, 20D                        | cone Rubber, 20D PROPRIETARY AND CONFIDENTIAL<br>THE INFORMATION CONTAINED IN THIS<br>DRAWING IS THE SOLE PROPERTY OF<br>SOLARBOILCS. ANY REPRODUCTION IN<br>PART OR AS A WHOLE WITHOUT THE |             | NFIDENTIAL                  | T2E-2K5<br>Ph: (403) 232-6268<br>Fax: (403) 226-3741 |         |             |                        |
|           |      |             |      |          |                                                         |                                                                                                                                                                                             |             | SIZE DWG. NO. RW2.1-Tire_Lg |                                                      | REV     | V.          |                        |
|           |      |             |      |          | do not scale drawing                                    |                                                                                                                                                                                             |             | SOLARBOTICS                 | SCALE:2:1                                            | WEIGHT: | SHEET 2 / 2 |                        |