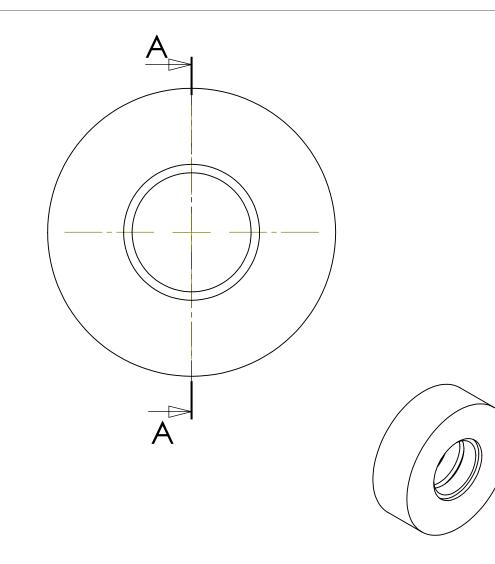

A-A

## Solarbotics Part: RT38x13

|           |      |             |      |          | DIMENSIONS ARE IN INCHES TOLERANCES:                    | DRAWN                                                                                                                                                                                       | NAME<br>DMH | DATE                        | SOLARBOTIC                                           |         |             | <u>⊐</u> ®<br><u>7</u> |
|-----------|------|-------------|------|----------|---------------------------------------------------------|---------------------------------------------------------------------------------------------------------------------------------------------------------------------------------------------|------------